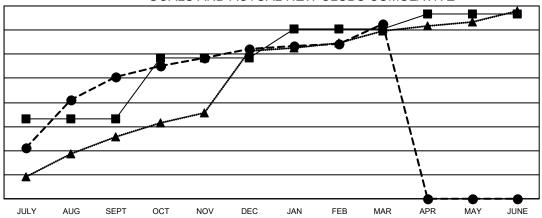

## GOALS AND ACTUAL NEW CLUBS CUMULATIVE

- CURRENT YEAR GOALS FOR NEW CLUBS

- CURRENT YEAR ACTUAL NEW CLUBS

- LAST YEAR ACTUAL NEW CLUBS

## Multiple District 325

| and the state of t |               |           |               |  |  |
|--------------------------------------------------------------------------------------------------------------------------------------------------------------------------------------------------------------------------------------------------------------------------------------------------------------------------------------------------------------------------------------------------------------------------------------------------------------------------------------------------------------------------------------------------------------------------------------------------------------------------------------------------------------------------------------------------------------------------------------------------------------------------------------------------------------------------------------------------------------------------------------------------------------------------------------------------------------------------------------------------------------------------------------------------------------------------------------------------------------------------------------------------------------------------------------------------------------------------------------------------------------------------------------------------------------------------------------------------------------------------------------------------------------------------------------------------------------------------------------------------------------------------------------------------------------------------------------------------------------------------------------------------------------------------------------------------------------------------------------------------------------------------------------------------------------------------------------------------------------------------------------------------------------------------------------------------------------------------------------------------------------------------------------------------------------------------------------------------------------------------------|---------------|-----------|---------------|--|--|
| Clubs                                                                                                                                                                                                                                                                                                                                                                                                                                                                                                                                                                                                                                                                                                                                                                                                                                                                                                                                                                                                                                                                                                                                                                                                                                                                                                                                                                                                                                                                                                                                                                                                                                                                                                                                                                                                                                                                                                                                                                                                                                                                                                                          |               |           |               |  |  |
| RESULTS FOR 2021-2022                                                                                                                                                                                                                                                                                                                                                                                                                                                                                                                                                                                                                                                                                                                                                                                                                                                                                                                                                                                                                                                                                                                                                                                                                                                                                                                                                                                                                                                                                                                                                                                                                                                                                                                                                                                                                                                                                                                                                                                                                                                                                                          |               |           |               |  |  |
| QUARTER                                                                                                                                                                                                                                                                                                                                                                                                                                                                                                                                                                                                                                                                                                                                                                                                                                                                                                                                                                                                                                                                                                                                                                                                                                                                                                                                                                                                                                                                                                                                                                                                                                                                                                                                                                                                                                                                                                                                                                                                                                                                                                                        | NEW CLUB GOAL | NEW CLUBS | DROPPED CLUBS |  |  |
| JULY/AUG/SEPT                                                                                                                                                                                                                                                                                                                                                                                                                                                                                                                                                                                                                                                                                                                                                                                                                                                                                                                                                                                                                                                                                                                                                                                                                                                                                                                                                                                                                                                                                                                                                                                                                                                                                                                                                                                                                                                                                                                                                                                                                                                                                                                  | 166           | 252       | 36            |  |  |
| OCT/NOV/DEC                                                                                                                                                                                                                                                                                                                                                                                                                                                                                                                                                                                                                                                                                                                                                                                                                                                                                                                                                                                                                                                                                                                                                                                                                                                                                                                                                                                                                                                                                                                                                                                                                                                                                                                                                                                                                                                                                                                                                                                                                                                                                                                    | 127           | 59        | 29            |  |  |
| JAN/FEB/MAR                                                                                                                                                                                                                                                                                                                                                                                                                                                                                                                                                                                                                                                                                                                                                                                                                                                                                                                                                                                                                                                                                                                                                                                                                                                                                                                                                                                                                                                                                                                                                                                                                                                                                                                                                                                                                                                                                                                                                                                                                                                                                                                    | 60            | 51        | 14            |  |  |
| APR/MAY/JUNE                                                                                                                                                                                                                                                                                                                                                                                                                                                                                                                                                                                                                                                                                                                                                                                                                                                                                                                                                                                                                                                                                                                                                                                                                                                                                                                                                                                                                                                                                                                                                                                                                                                                                                                                                                                                                                                                                                                                                                                                                                                                                                                   | 30            | 0         | 0             |  |  |