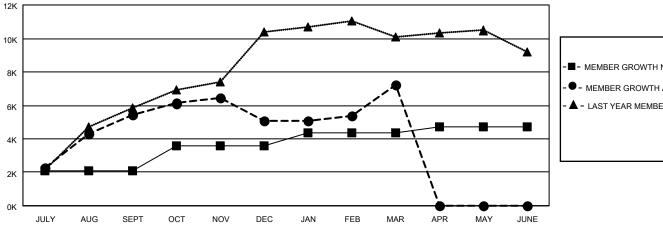

## GOALS AND ACTUAL MEMBERS CUMULATIVE

| ■- | MEMBER | GROWTH | NET | GOAL |
|----|--------|--------|-----|------|
|    |        |        |     |      |

- MEMBER GROWTH ACTUAL

- LAST YEAR MEMBERSHIP ACTUAL

| ]   | Members                     |       |              |               |                       |  |
|-----|-----------------------------|-------|--------------|---------------|-----------------------|--|
| ╽   | RESULTS FOR 2021-2022       |       |              |               |                       |  |
| ١   | QUARTER                     | MEMBE | R GROWTH NET | MEMBER GROWTH | DROPPED               |  |
| ١   |                             |       | GOAL         | ACTUAL        | MEMBERS ACTUAL        |  |
| ١   |                             |       | 0007         | 7.500         | (including transfers) |  |
| ١   | JULY/AUG/SE                 | PT    | 2087         | 7,566         | 2,061                 |  |
| ı   | OCT/NOV/DE                  | С     | 1487         | 2,318         | 2,652                 |  |
| ١   | JAN/FEB/MAR<br>APR/MAY/JUNE |       | 800          | 3,225         | 937                   |  |
|     |                             |       | 320          | 0             | 0                     |  |
| - 1 |                             |       |              |               |                       |  |